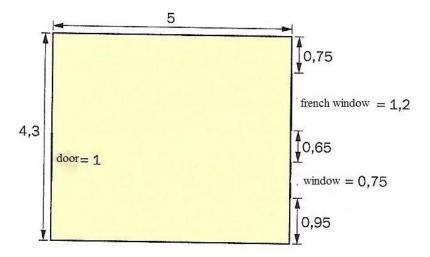

## Perimeters in daily life

- 1. Natalie has painted a picture (35 cm high, 60 cm wide). Now she wants to make a frame on her own. How many meters of wood would Natalie need if there should remain a 5 cm white border around the picture?
- 2. A square summer house (6 m) has rain drains on all sides. How much do the drains cost? The tinner sells them for 35€ per meter.
- **3.** You can see a plan of a living room. How many meters baseboards are necessery? (dimensions in m)